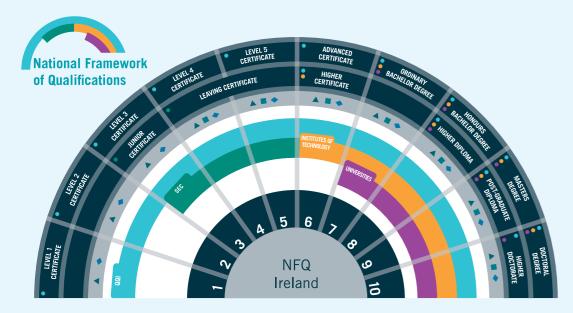

#### **COURSE STANDARDS AND CERTIFICATION**

Quality and Qualifications Ireland (QQI) is the main awarding body for courses offered in the Further Education and Training Sector in Ireland.

One of the roles of QQI is to maintain the National Framework of Qualifications (NFQ) as a system of relating different qualification levels to one another. The NFQ supports students in understanding the expectations of each level so they can make informed decisions on the most appropriate course to study.

#### AWARDING BODIES

- Quality & Qualification Ireland (QQI) makes awards in further & igher education & training
- SEC State Examinations Commission (Deptarment of Education & Skills)
- Institutes of Technology
- Universities

AWARDS IN THE FRAMEWORK

- There are three classes of awards in the National Framework of Qualifications
- Major Awards: named in the outer rings, are the principle class of awards made at a level
- Supplemental Awards: are for learning that is additional to Maior Award
- Special Purpose Awards: are for relativity narrow or purpose specific achivement