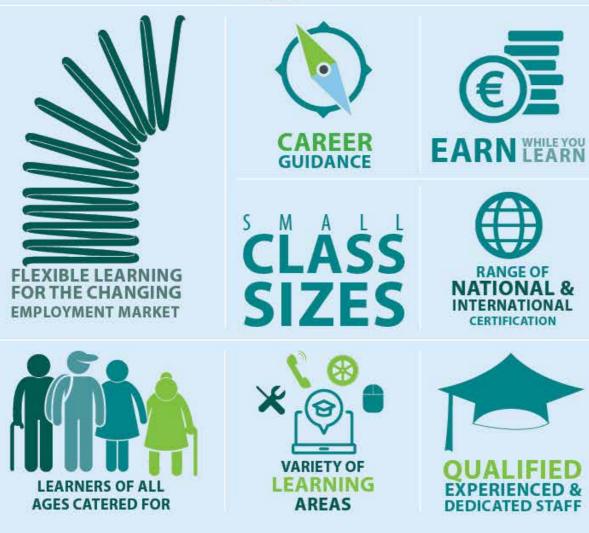

### COURSE STANDARDS AND CERTIFICATION

Quality and Qualifications Ireland (QQI) is the main awarding body for courses offered in the Further Education and Training Sector in Ireland.

One of the roles of QQI is to maintain the National Framework of Qualifications (NFQ) as a system of relating different qualification level to on another. The NFQ supports students in understanding the expectations of each level so they can make informed decisions on the most appropriate course to study.

AWARDING BODIES Ouality & Qualification Ireland (QQI) makes awards in further & higher education & training SEC - State Examinations Commission (Deptarment of Education & Skills) Institutes of Technology

Universities

There are a number of websites that provide up-to-date detailed information on courses provided by Mayo Sligo Leitrim Education and Training Board (MSLETB) and other education providers

> www.careersportal.ie www.qualifax.ie

AWARDS IN THE FRAMEWORK

There are three classes of awards in the National Framework of Qualifications

Major Awards: named in the outer rings, are the principle class of awards made at a level

Supplemental Awards: are for learning that is additional to Maior Award

Special Purpose Awards: are for relativity narrow or purpose specific achivement