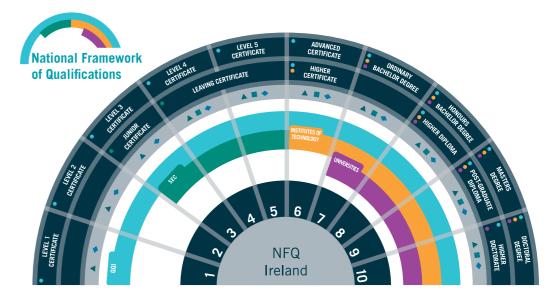

### COURSE STANDARDS AND CERTIFICATION

Quality and Qualifications Ireland (QQI) is the main awarding body for courses offered in the Further Education and Training Sector in Ireland.

One of the roles of QQI is to maintain the National Framework of Qualifications (NFQ) as a system of relating different qualification level to on another. The NFQ supports students in understanding the expectations of each level so they can make informed decisions on the most appropriate course to study.

AWARDING BODIES Ouality & Qualification Ireland (QQI) makes awards in further & higher education & training SEC - State Examinations Commission (Deptarment of Education & Skills) Institutes of Technology

Universities

There are a number of websites that provide up-to-date detailed information on courses provided by Mayo Sligo Leitrim Education and Training Board (MSLETB) and other education providers

> www.careersportal.ie www.qualifax.ie

AWARDS IN THE FRAMEWORK

There are three classes of awards in the National Framework of Qualifications

Major Awards: named in the outer rings, are the principle class of awards made at a level

Supplemental Awards: are for learning that is additional to Maior Award

Special Purpose Awards: are for relativity narrow or purpose specific achivement