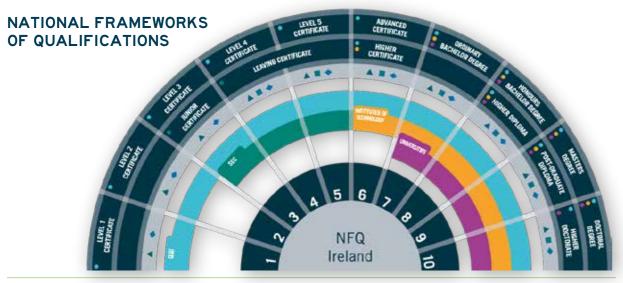

#### COURSE STANDARDS AND CERTIFICATION

Quality and Qualifications Ireland (QQI) is the main awarding body for courses offered in the Further Education and Training Sector in Ireland.

One of the roles of QQI is to maintain the National Framework of Qualifications (NFQ) as a system of relating different qualification levels to one another. The NFQ supports students in understanding the expectations of each level so they can make informed decisions on the most appropriate course to study.