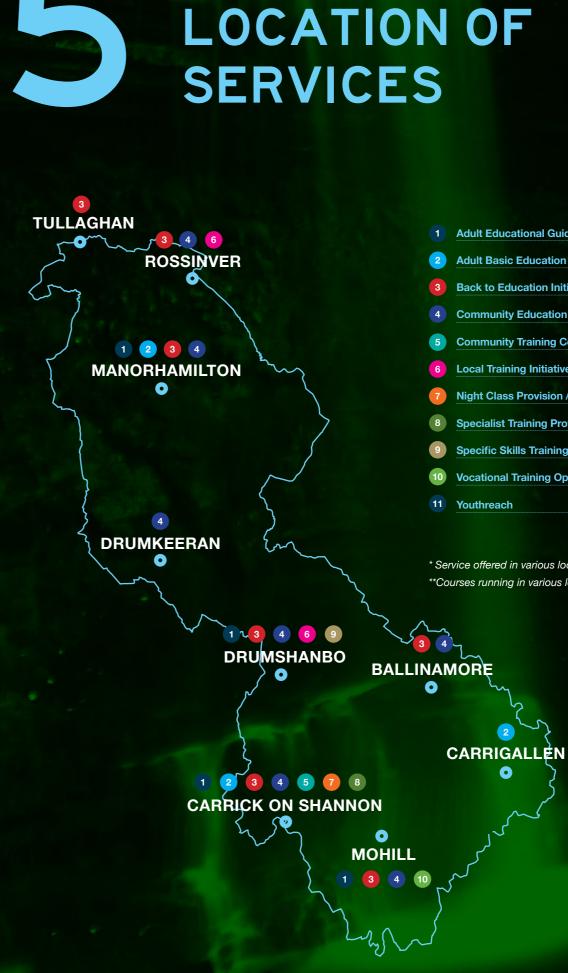

#### Information and Contact:

www.msletbtrainingcentres.ie Email: skillstoadvance@msletb.ie or call reception: 071 915 9500

| 1 | Adult Educational Guidance Service | * |
|---|------------------------------------|---|

- Adult Basic Education
- **Back to Education Initiative**
- Community Education \*\*
- **Community Training Centre**
- 6 Local Training Initiatives
- 7 Night Class Provision / Self Financing
- 8 Specialist Training Providers
- Specific Skills Training
- **Vocational Training Opportunities Scheme**

\* Service offered in various locations across the county \*\*Courses running in various locations across the county